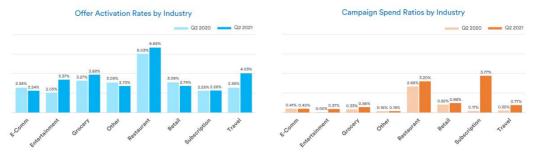

| < 10%                          | > 0%  | > 5%  |  |  |  |  |
| Restaurant             | > 110%  | > 30%                 | > 25%                          | > 30% | < 35% |  |  |  |  |
| Retail                 | > 120%  | > 10%                 | < 30%                          | < 30% | < 30% |  |  |  |  |
| Travel & Entertainment | > 515%  | > (75)%               | > 20%                          | > 0%  | < 5%  |  |  |  |  |
| Direct to Consumer     | > 65%   | > 120%                | < 15%                          | > 35% | < 30% |  |  |  |  |



## Cardlytics Platform Engagement Metrics - U.S.

There may be variation in future quarters due to factors such as global economic events, bank launches, new advertisers with significant spend, and growth in nascent or new verticals.



Monthly log-in days(1) show that MAUs are logging in 10.3 and 10.8 days per month on average for Q2 2020 and Q2 2021, respectively.  $\textbf{Offer activation rates} \ (\textbf{n}) \ \text{show higher rates for small-ticket, volume-heavy offers versus large-ticket and subscription offers. }$  $\textbf{Campaign spend ratios}^{(1)} \text{ show Cardlytics currently targets a small proportion of total MAU spend.}$ 

- As budgets increase and more advertisers come onto the platform, more spend from MAUs can be targeted with offers.
   There remains considerable room to target larger audiences in light of existing MAU engagement levels.



# Significant MAU increase precedes opportunity for expected Billings growth and future ARPU expansion for the Cardlytics platform



© 2021 Cardlytics



#