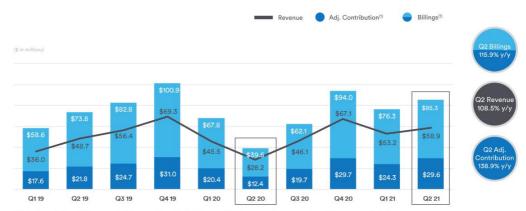

#### Second Quarter 2021 Financial Results

- Revenue was \$58.9 million, an increase of 109% year-over-year, compared to \$28.2 million in the second guarter of 2020.
- · Billings, a non-GAAP metric, was \$85.3 million, an increase of 116% year-over-year, compared to \$39.5 million in the second quarter of 2020.
- $Gross\ profit\ was\ \$23.2\ million,\ an\ increase\ of\ 193\%\ year-over-year,\ compared\ to\ \$7.9\ million\ in\ the\ second\ quarter\ of\ 2020.$
- Adjusted contribution, a non-GAAP metric, was \$29.6 million, an increase of 139% year-over-year, compared to \$12.4 million in the second quarter of 2020.
- Net loss attributable to common stockholders was \$(47.3) million, or \$(1.43) per diluted share, based on 33.0 million weighted-average common shares outstanding, compared to a net loss attributable to common stockholders of \$(19.8) million, or \$(0.73) per diluted share, based on 27.1 million weighted-average common shares outstanding in the second quarter of 2020.
- Non-GAAP net loss was \$(12.8) million, or \$(0.39) per diluted share, based on 33.0 million weighted-average common shares outstanding, compared to a non-GAAP net loss of \$(10.2) million, or \$(0.38) per diluted share, based on 27.1 million weighted-average common shares outstanding in the second quarter of 2020.
- Adjusted EBITDA, a non-GAAP metric, was a loss of \$(5.7) million compared to a loss of \$(7.7) million in the second quarter of 2020.

#### Third Ouarter 2021 Financial Expectations

Cardlytics anticipates billings, revenue, and adjusted contribution to be in the following ranges (in millions):

|                                      | Q3 2021 Guidance |
|--------------------------------------|------------------|
| Billings <sup>(1)</sup>              | \$85.0 - \$95.0  |
| Revenue                              | \$57.0 - \$66.0  |
| Adjusted contribution <sup>(2)</sup> | \$27.0 - \$32.0  |