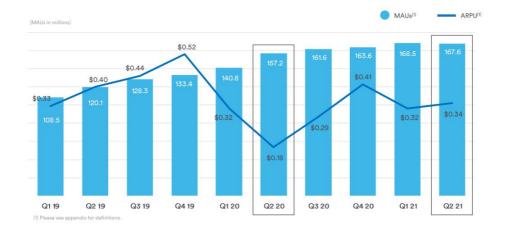

#### Key Metrics

- Cardlytics MAUs were 167.6 million, an increase of 7%, compared to 157.2 million in the second quarter of 2020.
- Cardlytics ARPU was \$0.34, an increase of 89%, compared to \$0.18 in the second quarter of 2020.
- Bridg ARR was \$12.5 million in the second quarter of 2021.