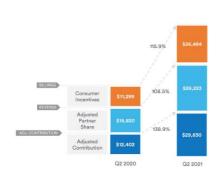

#### Second Quarter 2021 Financial Results

- Revenue was \$58.9 million, an increase of 109% year-over-year, compared to \$28.2 million in the second guarter of 2020.
- · Billings, a non-GAAP metric, was \$85.3 million, an increase of 116% year-over-year, compared to \$39.5 million in the second quarter of 2020.
- $Gross\ profit\ was\ \$23.2\ million,\ an\ increase\ of\ 193\%\ year-over-year,\ compared\ to\ \$7.9\ million\ in\ the\ second\ quarter\ of\ 2020.$
- Adjusted contribution, a non-GAAP metric, was \$29.6 million, an increase of 139% year-over-year, compared to \$12.4 million in the second quarter of 2020.
- Net loss attributable to common stockholders was \$(47.3) million, or \$(1.43) per diluted share, based on 33.0 million weighted-average common shares outstanding, compared to a net loss attributable to common stockholders of \$(19.8) million, or \$(0.73) per diluted share, based on 27.1 million weighted-average common shares outstanding in the second quarter of 2020.
- Non-GAAP net loss was \$(12.8) million, or \$(0.39) per diluted share, based on 33.0 million weighted-average common shares outstanding, compared to a non-GAAP net loss of \$(10.2) million, or \$(0.38) per diluted share, based on 27.1 million weighted-average common shares outstanding in the second quarter of 2020.
- Adjusted EBITDA, a non-GAAP metric, was a loss of \$(5.7) million compared to a loss of \$(7.7) million in the second quarter of 2020.