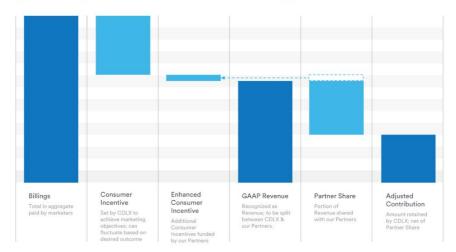

We have presented billings, adjusted contribution, adjusted EBITDA, adjusted Partner Share and other third-party costs, non-GAAP net loss per share as non-GAAP financial measures in this press release. Billings represents the gross amount billed to customers and marketers for advertising campaigns in order to generate revenue. Cardlytics platform billings is recognized gross of both Consumer Incentives and Partner Share. Bridg platform billings is the same as Bridg platform GAAP revenue. We define adjusted contribution as a measure by which revenue generated from our marketers exceeds the cost to obtain the purchase data and the digital advertising space from our partners. Adjusted contribution demonstrates how incremental marketing spend on our platform generates incremental amounts to support our sales and marketing, research and development, general and administration and other investments. Adjusted contribution is calculated by taking our total revenue less our Partner Share and other third-party costs exclusive of deferred implementation costs, which is a non-cash cost. Adjusted contribution does not take into account all costs associated with generating revenue from advertising campaigns, including sales and marketing expenses, research and development expenses, general and administrative expenses and other expenses, which we do not take into account all costs associated with generating revenue from advertising campaigns, we define adjusted EBITDA as our net loss before income tax benefit; interest expense, net; depreciation and amortization expenses; stock-based compensation expense; foreign currency (loss) gain; deferred implementation costs; restructuring costs, acquisition and integration costs and change in fair value of contingent consideration. We define adjusted Partner Share and other third-party costs as our Partner Share and other third-party costs excluding non-cash equity expense and amortization of deferred implementation costs; restructuring costs, acquisition and integration costs; amortiz